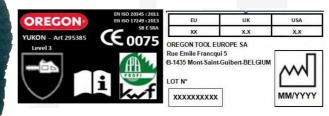

# **OREGON TOOL EUROPE SA**

Rue Emile Francqui 5, B-1435 Mont-Saint-Guibert BELGIUM

Description **PPE Type : Product reference :** Article code : Construction and material of outsole : vulcanization rubber **Pictures** :

a safety, a saw chain footwear YUKON 295385

EN ISO 20345 : 2011, EN ISO 17249 : 2013

**Classification : II** 

Size range : 37 to 48

**Reference standard :** 

**Toecap nature : Metallic** 

Category : SB E SRA - Level 3

Slip resistance : SRA

Insert nature : N/A

This product is a category III (letal or irreversible risk). This certificate shall only be used in conjuncture with the conformity assessment procedure according to module C2 (CTC 0075)